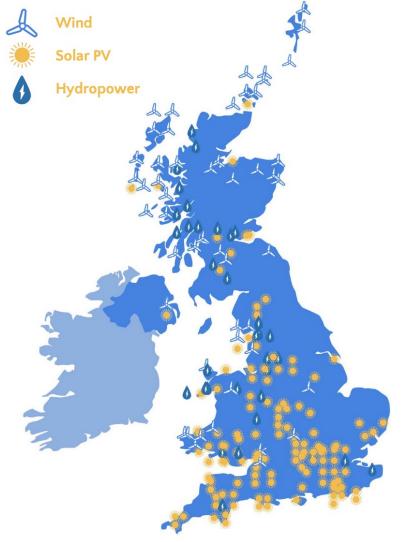

#### Community Energy In a Nutshell A Proven Model

- 400+ Community energy organisations
- Social enterprises
- Owned by the community, for the community
- Driven by distributed renewable power