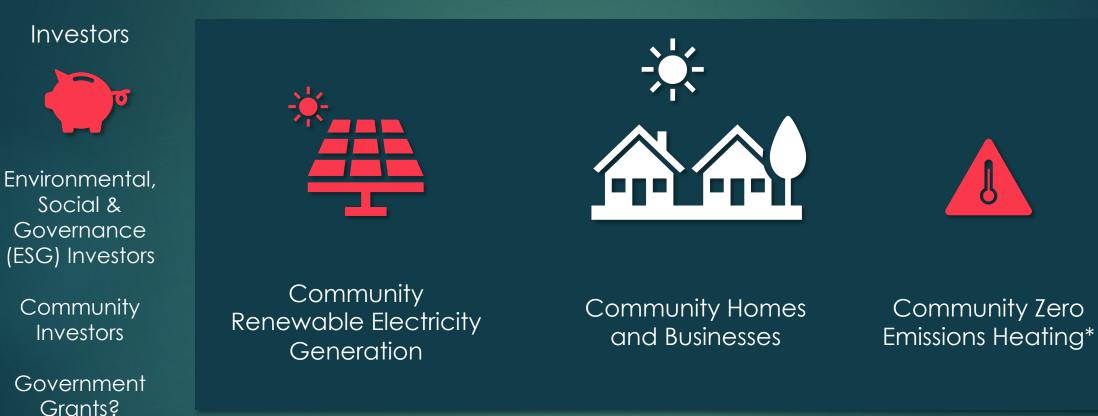

#### Community Energy In a Nutshell

National Grid

Community Energy Social Enterprise Coop

Investors

Community Renewable Electricity Generation

Community Homes and Businesses Community Zero Emissions Heating\*